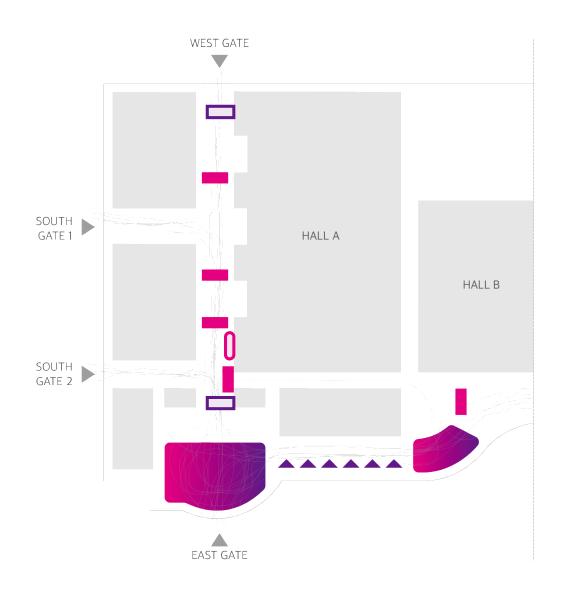

Total of 20 locations

"Expanding Coex Space"

X Y Package for Digital Space, Z Package for Collaboration of Media and Offline Space

PACKAGE

MEDIA + SPACE

Collaboration of Media and Space

X

Digital advertisement promotion and venue service that expose to average of 1,200,000 visitors!

## **BRIDGE**

Second/Third Floor

6.7m \* 2.9m (1,680px \* 720px) 5 locations

Display over 100 times per day

14 MICE / 6 Cultural contents

15sec ₩8,000,000 / month 30sec ₩10,000,000 / month

### **FLOOR**

First Floor, Right side of Hall A

4.2m \* 2.4m (3,840px \* 2160px)

Display over 100 times per day

14 MICE / 6 Cultural contents

Buy PackageX get Floor media service

Please contanct for DIY ZONE:

### **BIG BRIDGE**

First Floor, East gate and West gate

6.4m \* 11.2m (1,600px \* 2,800px) 2 locations

Display over 100 times per day

Support sound

15sec ₩10,000,000 / month 30sec ₩15,000,000 / month

### **EDGE COLUMN**

First Floor, Hall A to B Main flow of people traffic

Front 3.8m \* 4.3m (960px \* 2,160px) 2side Back 2.2m \* 4.3m (560px \* 1,000px) 1side

Display over 100 times per day

Support sound