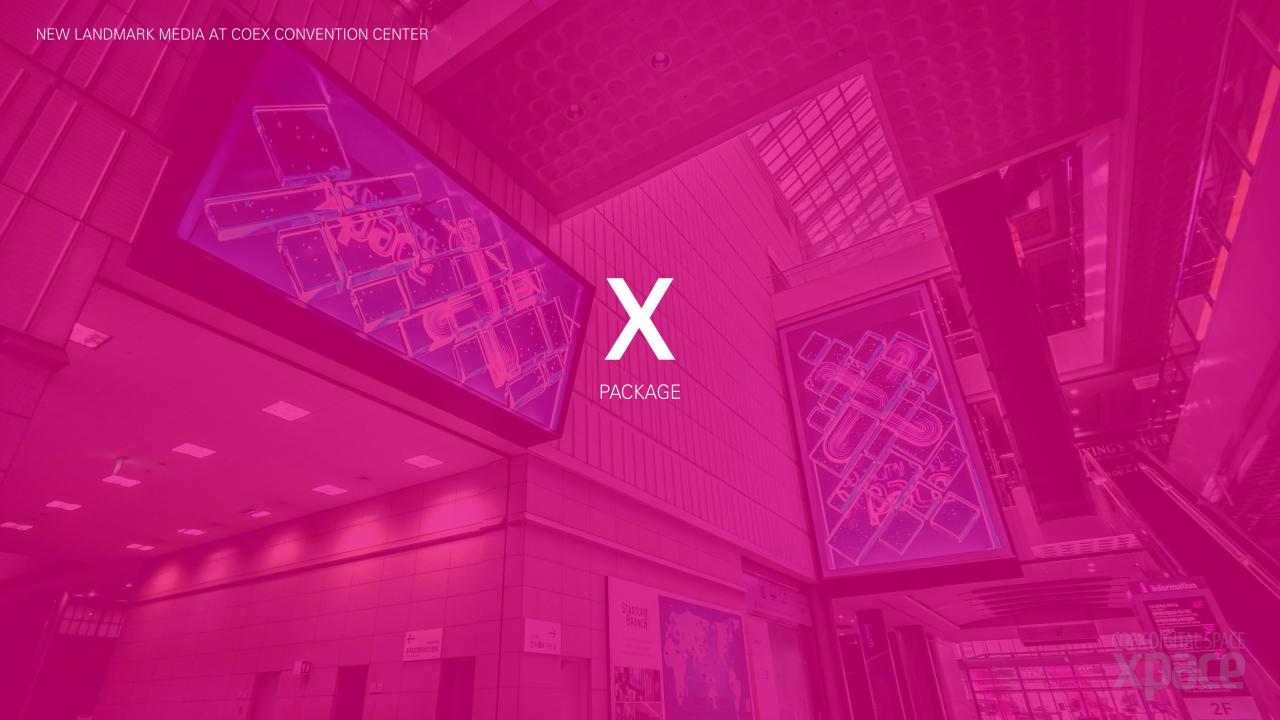

#### Coex Digital Space = XPACE

NEW LANDMARK MEDIA AT COEX CONVENTION CENTER

Seoul's largest and Korea's busiest convention center, providing more than 30 years of experience in the international MICE industry and hosting over 3,000 events of all sizes and types annually.

Coex is where the interaction of 'various information' occurs! We make a new core value of Indoor Media, Coex XPACE.

Coex's Digital Media