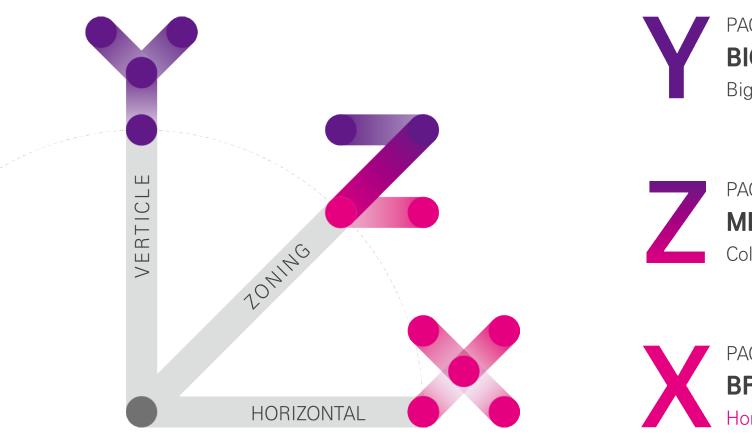

Total of 20 locations

"Expanding Coex Space"

X Y Package for Digital Space, Z Package for Collaboration of Media and Offline Space

PACKAGE

MEDIA + SPACE

Collaboration of Media and Space

X

Digital advertisement promotion and venue service that expose to average of 1,200,000 visitors!

## **BRIDGE**

Second/Third Floor

6.7m \* 2.9m (1,680px \* 720px) 5 locations

Display over 100 times per day

14 MICE / 6 Cultural contents

15sec ₩8,000,000 / month 30sec ₩10,000,000 / month

### **FLOOR**

First Floor, Right side of Hall A

4.2m \* 2.4m (3,840px \* 2160px)

Display over 100 times per day

14 MICE / 6 Cultural contents

Buy PackageX get Floor media service

Please contanct for DIY ZONE:

### **BIG BRIDGE**

First Floor, East gate and West gate

6.4m \* 11.2m (1,600px \* 2,800px) 2 locations

Display over 100 times per day

Support sound

15sec ₩10,000,000 / month 30sec ₩15,000,000 / month