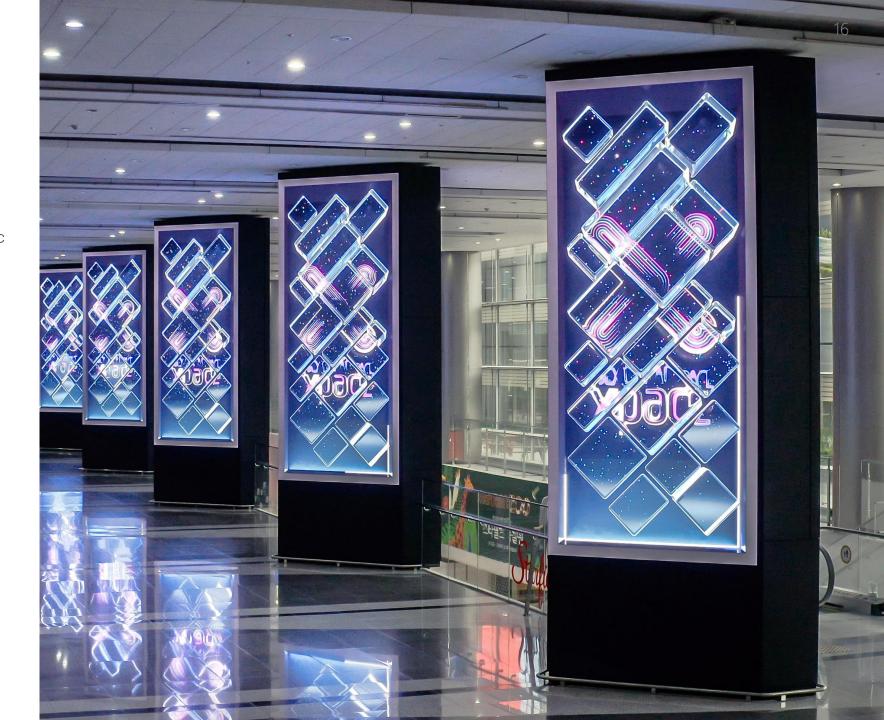

### **EDGE COLUMN**

First Floor, Hall A to B Main flow of people traffic

Front 3.8m \* 4.3m (960px \* 2,160px) 2side Back 2.2m \* 4.3m (560px \* 1,000px) 1side

Display over 100 times per day

Support sound

15sec ₩15,000,000 / month 30sec ₩20,000,000 / month

COEX XPACE

We make new core value of Indoor Media