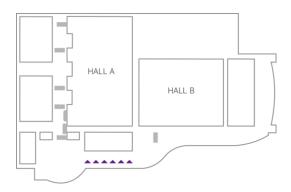

### **FLOOR**

First Floor, Right side of Hall A

4.2m \* 2.4m (3,840px \* 2160px)

Display over 100 times per day

14 MICE / 6 Cultural contents

Buy PackageX get Floor media service

Please contanct for DIY ZONE:

### **EDGE COLUMN**

First Floor, Hall A to B Main flow of people traffic

Front 3.8m \* 4.3m (960px \* 2,160px) 2side Back 2.2m \* 4.3m (560px \* 1,000px) 1side

Display over 100 times per day

Support sound