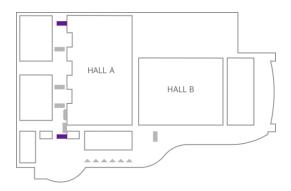

### **EDGE COLUMN**

First Floor, Hall A to B Main flow of people traffic

Front 3.8m \* 4.3m (960px \* 2,160px) 2side Back 2.2m \* 4.3m (560px \* 1,000px) 1side

Display over 100 times per day

Support sound

15sec ₩15,000,000 / month 30sec ₩20,000,000 / month

COEX XPACE

We make new core value of Indoor Media