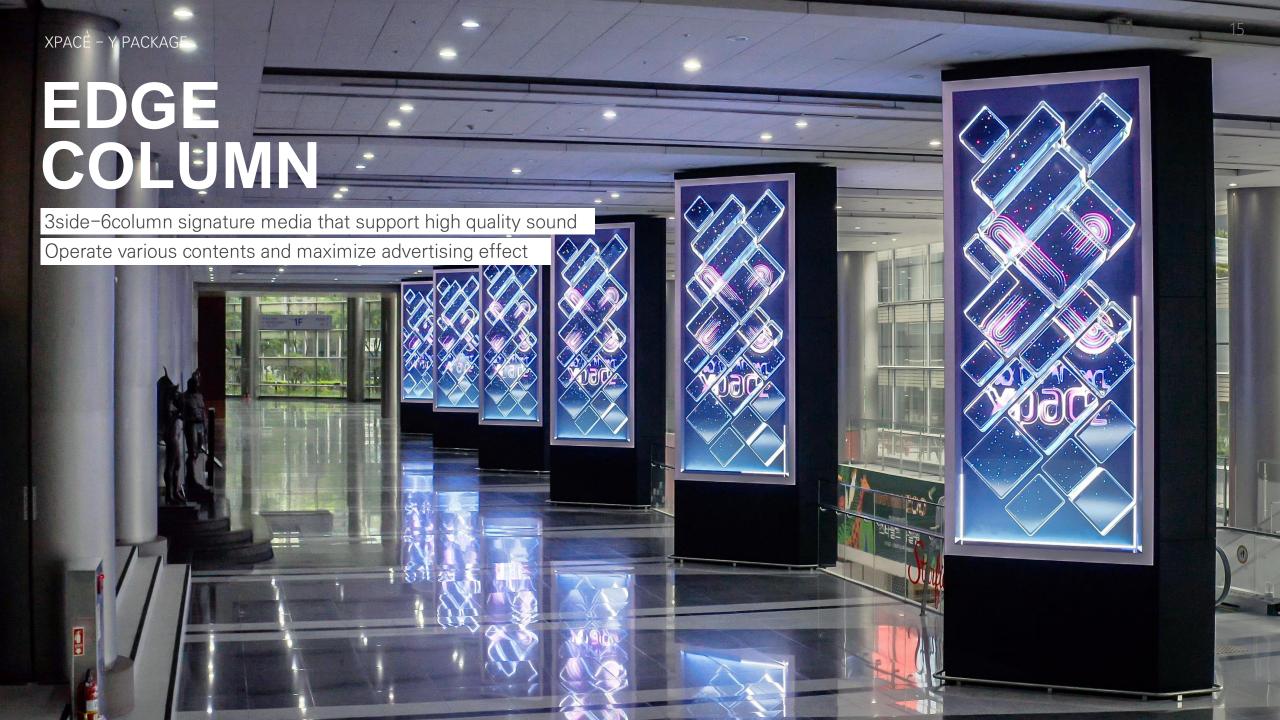

### **EDGE COLUMN**

First Floor, Hall A to B Main flow of people traffic

Front 3.8m \* 4.3m (960px \* 2,160px) 2side Back 2.2m \* 4.3m (560px \* 1,000px) 1side

Display over 100 times per day

Support sound

15sec ₩15,000,000 / month 30sec ₩20,000,000 / month

COEX XPACE

We make new core value of Indoor Media