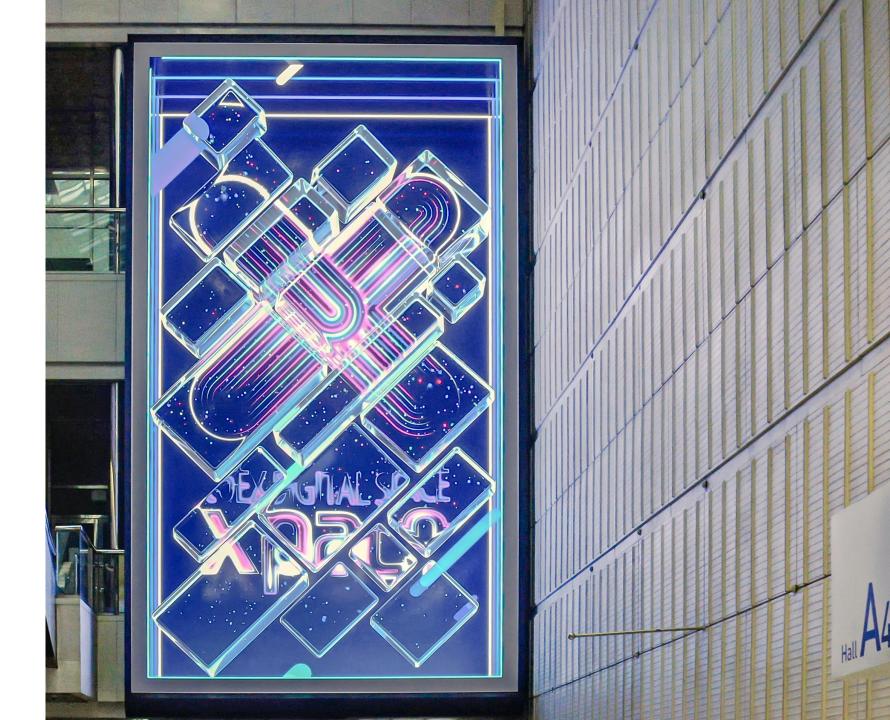

### **EDGE COLUMN**

First Floor, Hall A to B Main flow of people traffic

Front 3.8m \* 4.3m (960px \* 2,160px) 2side Back 2.2m \* 4.3m (560px \* 1,000px) 1side

Display over 100 times per day

Support sound

15sec ₩15,000,000 / month 30sec ₩20,000,000 / month

COEX XPACE

We make new core value of Indoor Media