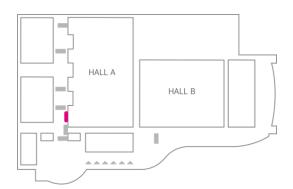

### **FLOOR**

First Floor, Right side of Hall A

4.2m \* 2.4m (3,840px \* 2160px)

Display over 100 times per day

14 MICE / 6 Cultural contents

Buy PackageX get Floor media service

Please contanct for DIY ZONE: