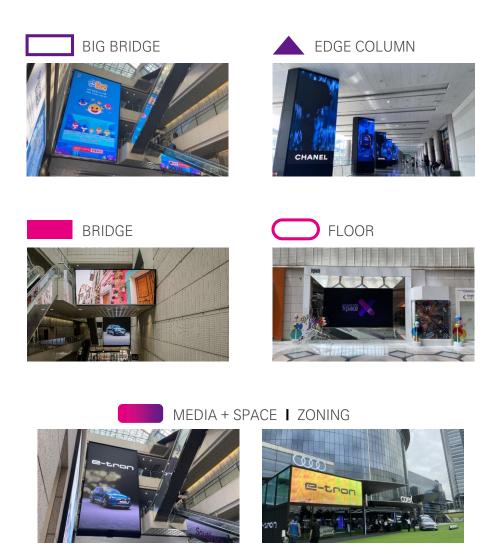

## **BRIDGE**

Second/Third Floor

6.7m \* 2.9m (1,680px \* 720px) 5 locations

Display over 100 times per day

14 MICE / 6 Cultural contents

15sec ₩8,000,000 / month 30sec ₩10,000,000 / month

### **FLOOR**

First Floor, Right side of Hall A

4.2m \* 2.4m (3,840px \* 2160px)

Display over 100 times per day

14 MICE / 6 Cultural contents

Buy PackageX get Floor media service

Please contanct for DIY ZONE:

### **BIG BRIDGE**

First Floor, East gate and West gate

6.4m \* 11.2m (1,600px \* 2,800px) 2 locations

Display over 100 times per day

Support sound

15sec ₩10,000,000 / month 30sec ₩15,000,000 / month

### **EDGE COLUMN**

First Floor, Hall A to B Main flow of people traffic

Front 3.8m \* 4.3m (960px \* 2,160px) 2side Back 2.2m \* 4.3m (560px \* 1,000px) 1side

Display over 100 times per day

Support sound