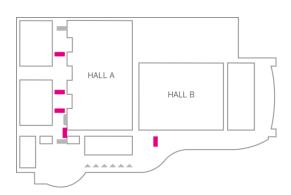

### **FLOOR**

First Floor, Right side of Hall A

4.2m \* 2.4m (3,840px \* 2160px)

Display over 100 times per day

14 MICE / 6 Cultural contents

Buy PackageX get Floor media service

Please contanct for DIY ZONE:

### **EDGE COLUMN**

First Floor, Hall A to B Main flow of people traffic

Front 3.8m \* 4.3m (960px \* 2,160px) 2side Back 2.2m \* 4.3m (560px \* 1,000px) 1side

Display over 100 times per day

Support sound