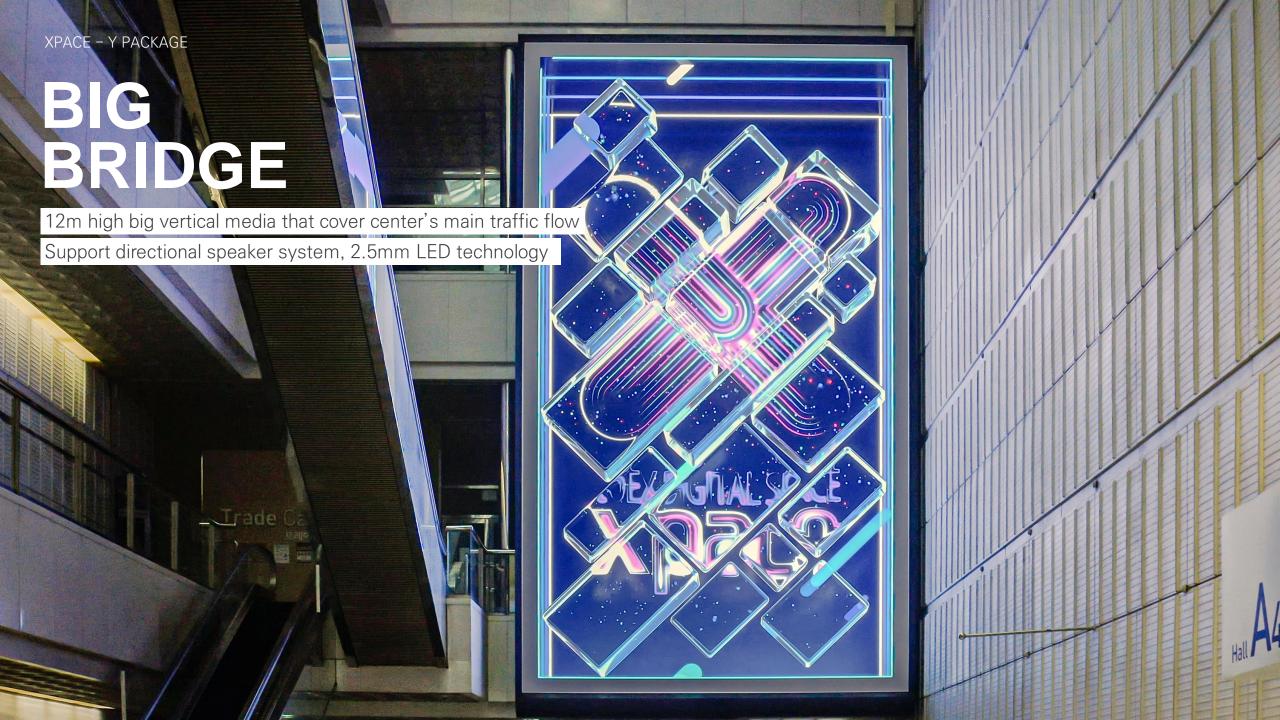

### **BIG BRIDGE**

First Floor, East gate and West gate

6.4m \* 11.2m (1,600px \* 2,800px) 2 locations

Display over 100 times per day

Support sound

15sec ₩10,000,000 / month 30sec ₩15,000,000 / month