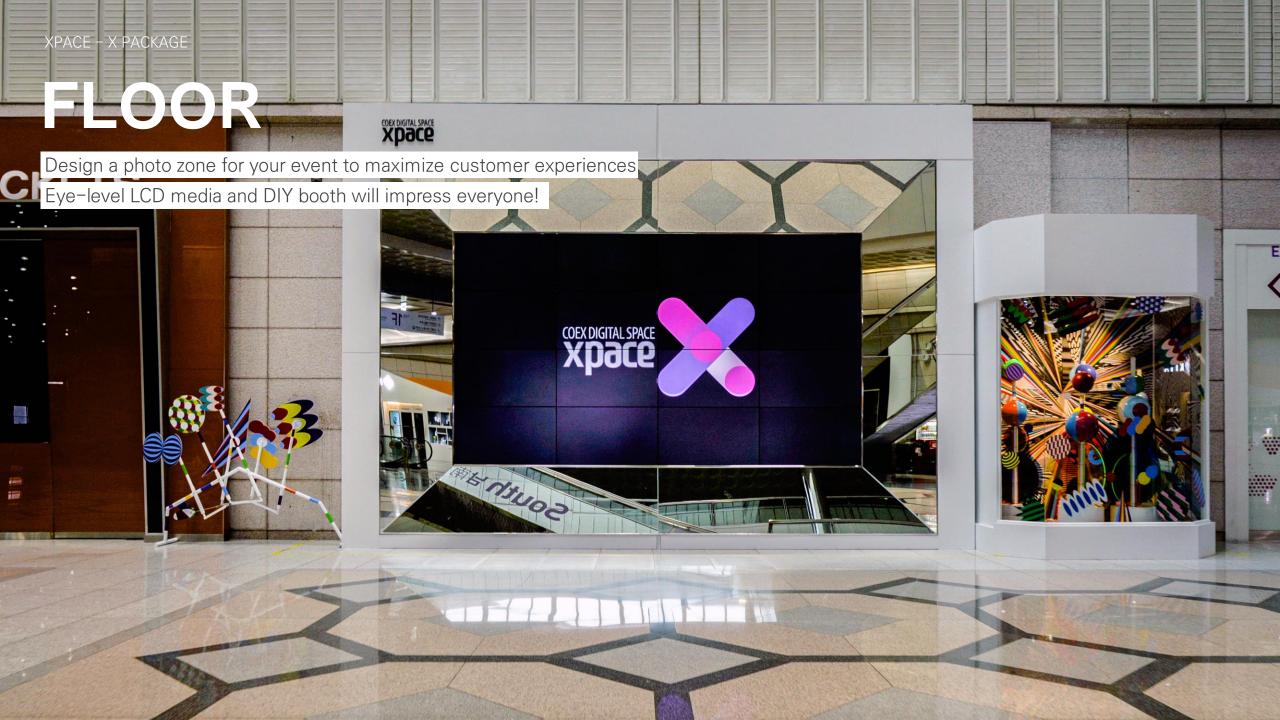

### **FLOOR**

First Floor, Right side of Hall A

4.2m \* 2.4m (3,840px \* 2160px)

Display over 100 times per day

14 MICE / 6 Cultural contents

Buy PackageX get Floor media service

Please contanct for DIY ZONE: